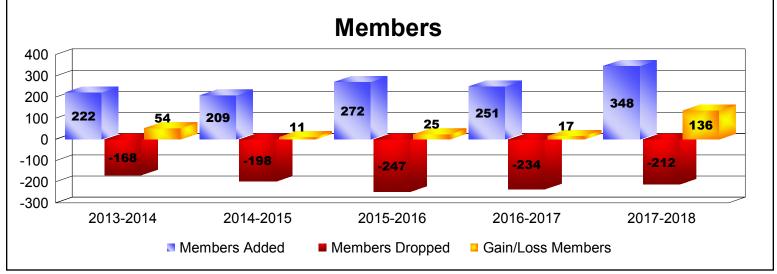

District 310 E

As of June 2018 Cumulative

| Year      | New<br>Clubs | Dropped<br>Clubs | Gain/<br>Loss<br>Clubs | New<br>Members | Charter<br>Members | Reinstate<br>Members | Transfer<br>Members | Total<br>Member<br>Added | Total<br>Members<br>Dropped | Gain/<br>Loss<br>Members |
|-----------|--------------|------------------|------------------------|----------------|--------------------|----------------------|---------------------|--------------------------|-----------------------------|--------------------------|
| 2013-2014 | 1            | 0                | 1                      | 163            | 35                 | 8                    | 16                  | 222                      | -168                        | 54                       |
| 2014-2015 | 1            | -4               | -3                     | 162            | 32                 | 14                   | 1                   | 209                      | -198                        | 11                       |
| 2015-2016 | 2            | 0                | 2                      | 199            | 44                 | 28                   | 1                   | 272                      | -247                        | 25                       |
| 2016-2017 | 3            | -1               | 2                      | 148            | 78                 | 22                   | 3                   | 251                      | -234                        | 17                       |
| 2017-2018 | 5            | 0                | 5                      | 225            | 119                | 1                    | 3                   | 348                      | -212                        | 136                      |
| Average   | 2            | -1               | 1                      | 179            | 62                 | 15                   | 5                   | 260                      | -212                        | 49                       |