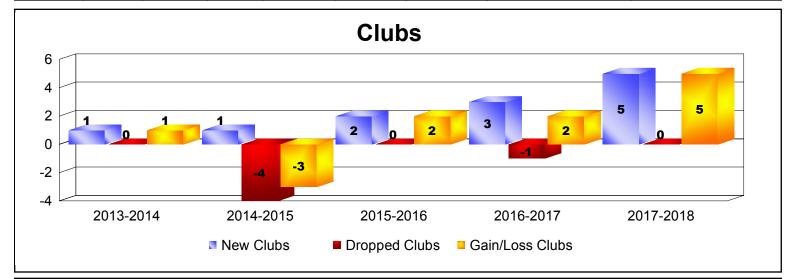

District 310 E

As of June 2018 Cumulative

| Year      | New<br>Clubs | Dropped<br>Clubs | Gain/<br>Loss<br>Clubs | New<br>Members | Charter<br>Members | Reinstate<br>Members | Transfer<br>Members | Total<br>Member<br>Added | Total<br>Members<br>Dropped | Gain/<br>Loss<br>Members |
|-----------|--------------|------------------|------------------------|----------------|--------------------|----------------------|---------------------|--------------------------|-----------------------------|--------------------------|
| 2013-2014 | 1            | 0                | 1                      | 163            | 35                 | 8                    | 16                  | 222                      | -168                        | 54                       |
| 2014-2015 | 1            | -4               | -3                     | 162            | 32                 | 14                   | 1                   | 209                      | -198                        | 11                       |
| 2015-2016 | 2            | 0                | 2                      | 199            | 44                 | 28                   | 1                   | 272                      | -247                        | 25                       |
| 2016-2017 | 3            | -1               | 2                      | 148            | 78                 | 22                   | 3                   | 251                      | -234                        | 17                       |
| 2017-2018 | 5            | 0                | 5                      | 225            | 119                | 1                    | 3                   | 348                      | -212                        | 136                      |
| Average   | 2            | -1               | 1                      | 179            | 62                 | 15                   | 5                   | 260                      | -212                        | 49                       |